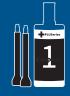

## Add it to your next order right away!

The adhesive comes in a set with two mixing nozzles.

The matching accessories, mixing nozzles and extraction gun, are also available for purchase from us.

## Important:

- Leave the used mixing nozzle on the cartridge, so it can serve as a new, airtight cap.
- Uncured material can be cleaned with acetone.
- Wear gloves.

| Item-No. | Designation                                    |
|----------|------------------------------------------------|
| 90C4/50  | +PLUSeries®Composite 1 Minute Adhesive, 50 ml  |
| 90C4/220 | +PLUSeries®Composite 1 Minute Adhesive, 220 ml |
| 90C5/50  | Mixing nozzles for +PLUSeries®, 50 ml          |
| 90C5/220 | Mixing nozzles for +PLUSeries®, 220 ml         |
| 82E6/50  | Mixing gun, 50 ml                              |
| 90C6/220 | Mixing gun, 220 ml                             |