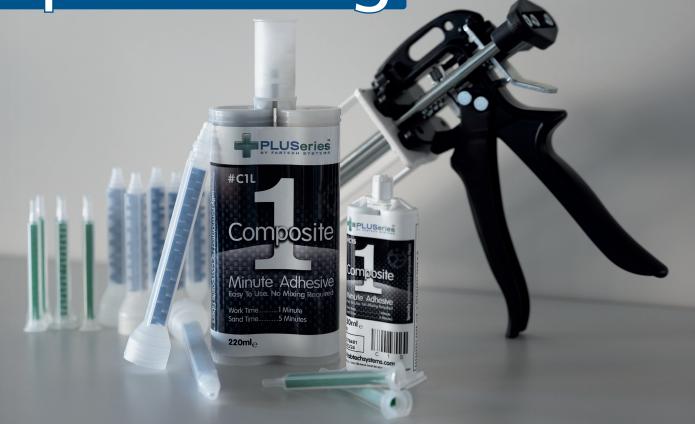

## Our latest addition: +PLUSeries®

Fast as lightning and super strong

The black **+PLUSeries®Composite 1 Minute Adhesive** bonds and repairs carbon and many other materials.

Extremely strong and particularly fast bonding, it is the product of choice for bonding socket attachments and socket adapters: solid after 1 minute, grindable after 5 minutes, final strength after 15 minutes.

Apply and move on immediately –

**+PLUSeries®** Composite 1 Minute Adhesive is suitable for all kinds of application:

Joint installation, vacuum connections, mending plaster models, repairs, edging of sockets and much more.

## Important:

- Leave the used mixing nozzle on the cartridge, so it can serve as a new, airtight cap.
- Uncured material can be cleaned with acetone.
- Wear gloves.

| Item-No. | Designation                                    |
|----------|------------------------------------------------|
| 90C4/50  | +PLUSeries®Composite 1 Minute Adhesive, 50 ml  |
| 90C4/220 | +PLUSeries®Composite 1 Minute Adhesive, 220 ml |
| 90C5/50  | Mixing nozzles for +PLUSeries®, 50 ml          |
| 90C5/220 | Mixing nozzles for +PLUSeries®, 220 ml         |
| 82E6/50  | Mixing gun, 50 ml                              |
| 90C6/220 | Mixing gun, 220 ml                             |