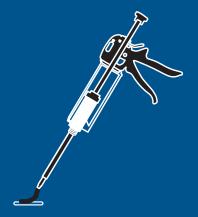

## Tips and tricks

Remove the cap of the 50 ml cartridge by turning and pulling. The 220 ml cartridge is opened by levering open the top slot with a screwdriver.

2 Insert the cartridge into the mixing gun.

Secure the mixing nozzles by tightening the cartridge.

Press the adhesive through the mixing nozzle and remove the first part of the released adhesive.

Now apply a generous amount of the adhesive to the product to be treated.

## Important:

- Leave the used mixing nozzle on the cartridge, so it can serve as a new, airtight cap.
- Uncured material can be cleaned with acetone.
- Wear gloves.

| Item-No. | Designation                                    |
|----------|------------------------------------------------|
| 90C4/50  | +PLUSeries®Composite 1 Minute Adhesive, 50 ml  |
| 90C4/220 | +PLUSeries®Composite 1 Minute Adhesive, 220 ml |
| 90C5/50  | Mixing nozzles for +PLUSeries®, 50 ml          |
| 90C5/220 | Mixing nozzles for +PLUSeries®, 220 ml         |
| 82E6/50  | Mixing gun, 50 ml                              |
| 90C6/220 | Mixing gun, 220 ml                             |