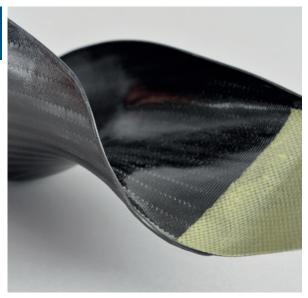

## Design without sharp edges: Pre-preg cord 150C1

The pre-preg cord allows an even edge design of orthoses and prevents sharp rimlines. This optimises wearing comfort for the user and prevents flexible inlays or clothing from being worn through.

## Characteristics

- available in thicknesses of 1 mm or 3 mm
- BBD as with regular pre-preg
- cord is incorporated into the bidirectional pre-preg
- cord is protected by peel-off foil
- it can be cut to exact lengths