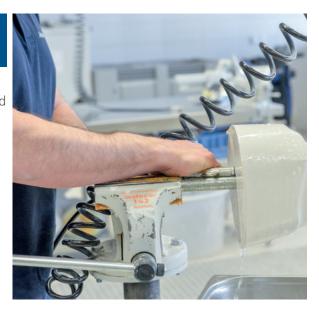

## Fast and efficient for plaster models: Drying Hose 99P23

As a perfect aid in silicone technology, the drying hose offers the possibility of drying plaster models almost completely in just 3 – 4 minutes with compressed air. This requires the use of porous moulding plaster 5E1.

## Characteristics

- dries porous plaster in no time
- hose end must be sealed in the model
- stabilisation of the hose by attachment to the plaster rod
- drying hose can be reused
- can be cut to the required length