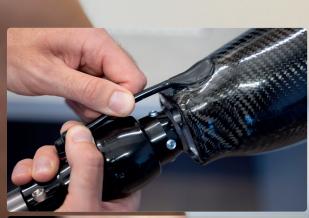

# Vacuum adapter 7P50

The new active vacuum adapter 7P50 for a comfortable and secure connection from the residual limb to the prosthesis:

It intensifies the hold through negative pressure inside the socket. Lifting movements are thereby reduced.

### Designed for a strong connection