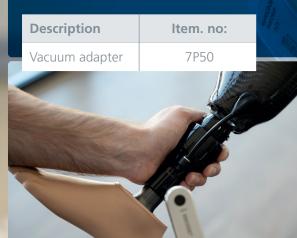

# Vacuum adapter 7P50

The new active vacuum adapter 7P50 for a comfortable and secure connection from the residual limb to the prosthesis:

It intensifies the hold through negative pressure inside the socket. Lifting movements are thereby reduced.

#### 7P50 At a glance

- made of aluminium
- Pipe diameter 30 mm
- up to 100 kg body weight
- proximal connection adjustment core support
- including accessories