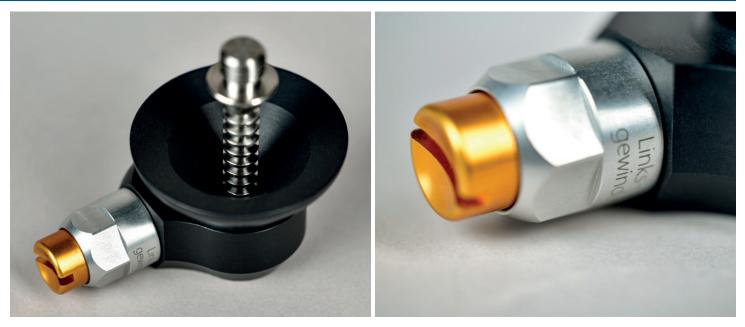

## Relaunch – the new Clutch Lock 10S1

A secure and comfortable connection between the residual limb and the prosthesis is the basis for a pleasant wearing sensation and precise control of the prosthesis. The new Clutch Lock 10S1 offers users maximal comfort through its high quality milled engineering plastic, which is characterised by its dimensional stability.

This makes the lock completely resistant to any external influences such as temperature fluctuations or humidity. Thanks to the robust, glass-fibre reinforced plastic, there is no need for a stainless steel guide, while at the same time, the uniquely simple retraction and release mechanism has been modified and optimised once again:

With the "EasyClick" system, only a minimal amount of force is required to safely release the residual limb from the prosthesis.

## Features

- Clutch Lock 10S1 made from milled, glass-fibre reinforced plastic
- left-hand thread for increased safety
- "EasyClick" system: optimised retraction and release mechanism
- activity level (walky): 1 to 4
- effective height: 23 mm
- 80 % more surface hardness compared to the previous model